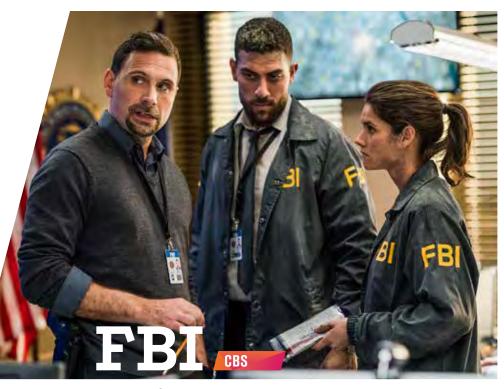

The Rookie (ABC) I laughed out loud watching:

The Cool Kids (FOX)

Cancel it now: Happy Together (CBS)

KELLIE

I loved it: The Miniaturist (PBS)

It's got potential: Manifest (NBC)

I didn't dig, but you will: FBI (CBS)