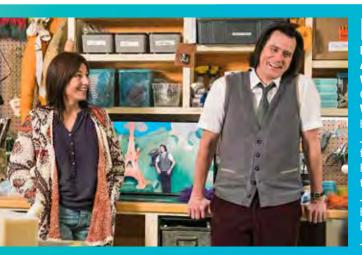

#### KIDDING (Showtime)

It must have taken a special project to get Jim Carrey into his first regular TV series role in over 20 years, and this unique half-hour comedy certainly is special. It's not just laugh-out-loud funny, but also has a more somber and emotional undercurrent, and much to say about a nice person trying to maintain sanity in an often not-so-nice world.